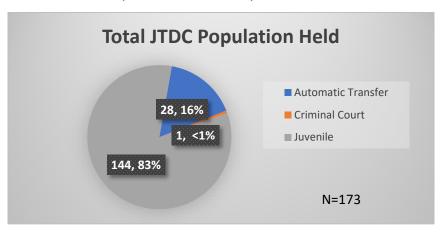

<sup>\*</sup>Age, Gender and Race for Criminal Court population (N=1) is not represented in this report.