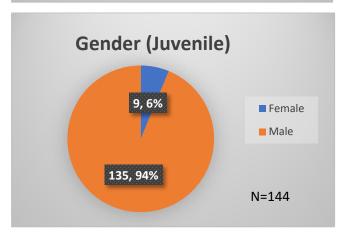

## Daily Data Dashboard – January 19, 2024 Demographics for JTDC Population Friday Morning Midnight Count

Total # of probation Involved youth<sup>1</sup>: 1,317











<sup>&</sup>lt;sup>1</sup> Probation Active: Any youth who is pending sentencing with an active social history, has been formally placed on probation or supervision with Cook County Juvenile Probation on the date of the report.

<sup>\*</sup>Age, Gender and Race for Criminal Court population (N=1) is not represented in this report.

## Daily Data Dashboard – January 19, 2024 Demographics for JTDC Population Friday Morning Midnight Count