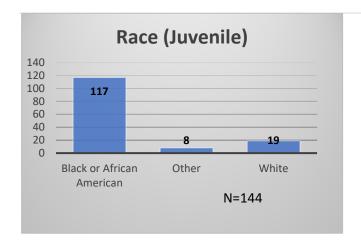

## Daily Data Dashboard – January 19, 2024 Demographics for JTDC Population Friday Morning Midnight Count

Total # of probation Involved youth<sup>1</sup>: 1,317

<sup>&</sup>lt;sup>1</sup> Probation Active: Any youth who is pending sentencing with an active social history, has been formally placed on probation or supervision with Cook County Juvenile Probation on the date of the report.