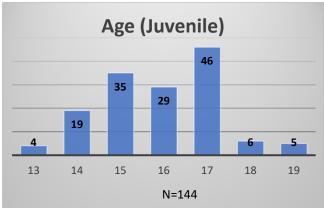

## Daily Data Dashboard – January 19, 2024 Demographics for JTDC Population Friday Morning Midnight Count

Total # of probation Involved youth<sup>1</sup>: 1,317











<sup>&</sup>lt;sup>1</sup> Probation Active: Any youth who is pending sentencing with an active social history, has been formally placed on probation or supervision with Cook County Juvenile Probation on the date of the report.

<sup>\*</sup>Age, Gender and Race for Criminal Court population (N=1) is not represented in this report.

## Daily Data Dashboard – January 19, 2024 Demographics for JTDC Population Friday Morning Midnight Count