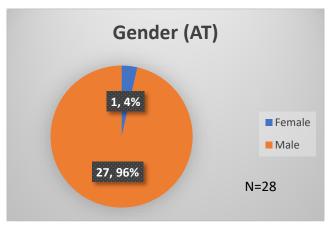

<sup>\*</sup>Age, Gender and Race for Criminal Court population (N=1) is not represented in this report.