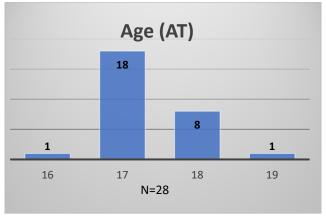

## Daily Data Dashboard – January 19, 2024 Demographics for JTDC Population Friday Morning Midnight Count

Total # of probation Involved youth<sup>1</sup>: 1,317











<sup>&</sup>lt;sup>1</sup> Probation Active: Any youth who is pending sentencing with an active social history, has been formally placed on probation or supervision with Cook County Juvenile Probation on the date of the report.

<sup>\*</sup>Age, Gender and Race for Criminal Court population (N=1) is not represented in this report.

## Daily Data Dashboard – January 19, 2024 Demographics for JTDC Population Friday Morning Midnight Count